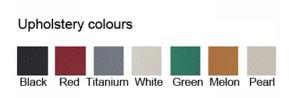

## STOOL W/BACKREST, H 51/76, ALL. BASE COD. 14160-1

Ergonomic seat and backrest made by an inner steel structure and technopolymer covering. Foam padding with fire-retardant antimicrobial upholstery available in a variety of colours; it is resistant to spitting, perspiration, urine, blood and IV.