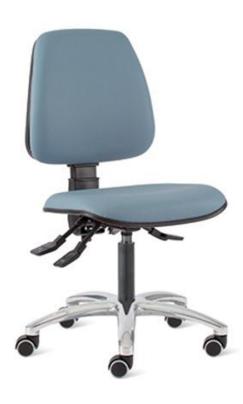

## STOOL W/BACKREST, H 51/76, ALL. BASE COD. 14160-1

Ergonomic seat and backrest made by an inner steel structure and technopolymer covering. Foam padding with fire-retardant antimicrobial upholstery available in a variety of colours; it is resistant to spitting, perspiration, urine, blood and IV.

Seat height adjustment by gas spring.
Seat tilt adjustment by lever, lockable in any position
Tilt and height backrest adjustment by knob, lockable in any position.

Polished aluminium base, diam. 600 mm, with 5 swivel castors.

Seat dimensions: 450 x 450 mm Height adjustment: 510 - 760 mm Backrest tilt: -16° / +9°

Seat tilt: 4-° / + 6° Load capacity: 120 kg

Dim.450x450x510/760 h mm

Position 1