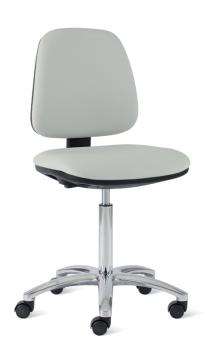

## STOOL W/BACKREST, H 41/56, ALL. BASE COD. 14157

Ergonomic seat and backrest made by an inner steel structure and technopolymer covering. Foam padding with fire-retardant antimicrobial upholstery available in a variety of colours; it is resistant to spitting, perspiration, urine, blood and IV.

Seat height adjustment by gas spring.

Tilt and height backrest adjustment by knob, lockable in any position.

Polished aluminium base, diam. 600 mm, with 5 swivel castors.

Seat dimensions: 470 x 480 mm Height adjustment: 410 - 560 mm

Backrest tilt: 20°

Dim.470x480x410/560 h mm

Position 1