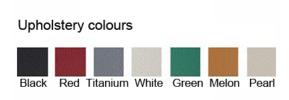

## STOOL W/BACKREST, H 41/56, ALL. BASE COD. 14157

Ergonomic seat and backrest made by an inner steel structure and technopolymer covering. Foam padding with fire-retardant antimicrobial upholstery available in a variety of colours; it is resistant to spitting, perspiration, urine, blood and IV.