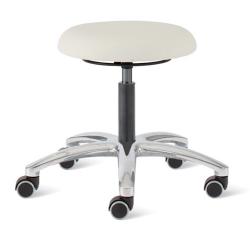

## STOOL W/O BACKREST, H 41/56, ALL. BASE COD. 14161-1

Ergonomic round seat made by inner padding (thickness 20 mm) in fireproof polyurethane foam upholstered with fire-retardant antimicrobial upholstery available in a variety of colours; it is resistant to spitting, perspiration, urine, blood, UV and oil.

Seat height adjustment by gas spring controlled by hand ring.

Polished aluminium 5-trays base, diam. 600 mm, 5 swivel castors, diam. 50 mm.

Seat diam. 390 mm

Height adjustment: 410/560 mm

Load capacity: 130 kg

Dim.Ø 600 - 410/560 h mm

Position 1