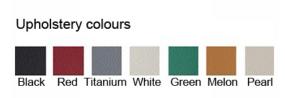

## STOOL W/O BACKREST, H 41/56, ALL. BASE COD. 14161-1

Ergonomic round seat made by inner padding (thickness 20 mm) in fireproof polyurethane foam upholstered with fire-retardant antimicrobial upholstery available in a variety of colours; it is resistant to spitting, perspiration, urine, blood, UV and oil.