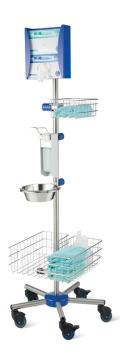

## HYGIENE HELPER COD. 123

This system makes hygiene simple; it can be used everywhere and anywhere; it enables a professional compliance with the strict hygiene requirements

Structure made of telescopic stainless steel tube, diam. 33,7 mm, 1500 mm length. All components are equipped with quick-hand-fastener or universal clamp.

It is equipped with:

- holder for 2 glove dispenser;
- mall stainless steel utensils basket, dim. 300x200x100h mm
- disinfectant dispenser for bottles 500 ml
- drip bowl 2 liters
- stainless steel storage basket, dim.450x450x150h mm

5-trays base on swivel castors diam. 80 mm; 2 are antistatic and lockable.

Dim.