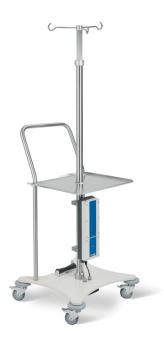

## UROLOGY IV POLE COD. 107

Structure made of telescopic AISI 304 stainless steel tube, diam. 38/25 mm.

Electric height-adjustment from 1500 to 2650 mm by means of pedal control. Bettery life: approx. 22 s (approx. 52 mm/s).

3 plastic hooks, capacity 10 kg each one.

Base plate made of galvanized steel, white coated, approx. dimensions 550x550 mm. On 4 lockable castors, diam. 75 mm, with bumpers.

Base dimensions: approx. 550x550 mm Electric height adjustment: 1550 – 2650 mm

Weight: 36,5 kg

It is produced according to standards DIN EN 60601

Dim.550x550x1500/2650 h mm

Position 1

Rev. 00 del 03/02/2021