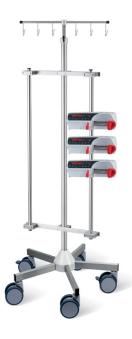

## IV STAND WITH PUMP HOLDER SYSTEM COD. 106

Structure made of telescopic AISI 304 stainless steel tube, diam. 38/25 mm, adjustable in height by screw from 1690 mm to 2200 mm.

Bottle bar with 6 stainless steel hooks (2 kg/hook) and pump holder system. Total load capacity: 50 kg max.

5-trays base, diam. 680 mm, on swivel antistatic and lockable castors diam. 125 mm.

Base diam. 860 mm

Height adjustment: 1690 - 2200 mm

Structure made of telescopic AISI 304 stainless steel tube, diam. 38/25 mm, adjustable in height by screw from 1690 mm to 2200 mm.

Bottle bar with 6 stainless steel hooks (2 kg/hook) and pump holder system. Total load capacity: 50 kg max.

5-trays base, diam. 860 mm, on swivel antistatic and lockable castors diam. 125 mm.

Base diam. 860 mm

Height adjustment: 1690 - 2200 mm

Dim.860x860x1690/2200 h mm

Position 1

Rev. 00 del 03/02/2021