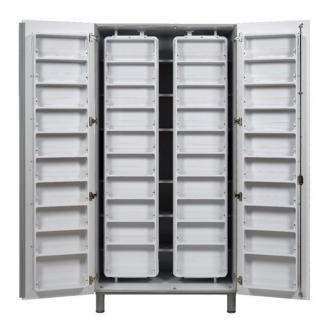

## MEDCAB - MEDICINE CABINET COD. 10010

Structure is made of bilaminated plywood, thick 20 mm, white colour.

2 hinged doors, opening 270°, white color, with gasket for dust protection, anti-trauma aluminium handles and cylinder key-lock.

Internal dual-side swivel shelving is made of non-toxic plastic material with 60 compartments for storage of medicine boxes.

Each compartment is equipped with label holder and transparent plastic ledge to prevent boxed from falling down.

It is provided with 6 fixed shelves behind swivel shelving.

Upon request: Security compartment equipped with lock for narcotics storage.

Painted steel base frame with 4 adjustable feet, 150 mm h

Dim.1000x600x2020 h mm