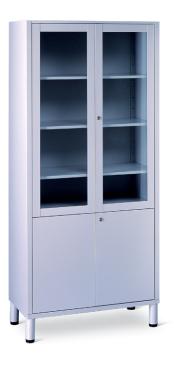

## MEDICINE CABINET - 2 GLASS & 2 STEEL DOORS COD. V/160

Structure completely made of epoxy-painted steel.

Upper compartment (height 1080 mm) is closed by 2 hinged tempered glass doors, complete with centralized key-lock.

It is equipped with 3 height-adjustable epoxy-painted steel shelves, size 795x360 mm each.

Lower compartment (height 530 mm) is closed by 2 hinged epoxy-painted steel doors, complete with centralized key-lock. It is equipped with 1 height-adjustable epoxy-painted steel sheet shelf, dim, 795x360 mm.

Base on 4 height-adjustable feet.

Dim.800x400x1800 h mm

Position 1