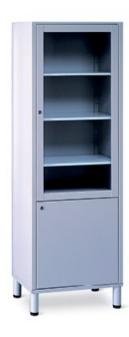

## MEDICINE CABINET - 1 GLASS & 1 STEEL DOOR COD. V/150

Structure completely made of epoxy-painted steel.

Upper compartment (height 1080 mm) is closed by 1 hinged tempered glass door, complete with key-lock.

It is equipped with 3 height-adjustable epoxy-painted steel shelves, size 595x360 mm each.

Lower compartment (height 530 mm) is closed by 1 hinged epoxy-painted steel door, complete with centralized key-lock. It is equipped with 1 height-adjustable epoxy-painted steel sheet shelf, dim. 595x360 mm.

Base on 4 height-adjustable feet.

Overall dim.: 600x400x1800h mm

Dim.600x400x1800 h mm

Position 1

Rev. 00 del 03/02/2021