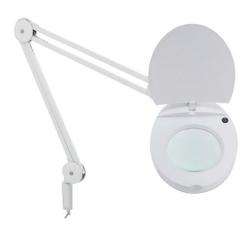

## MAGNIFYING LED LAMP COD. 204-1

LED magnifier with round lens, intended to perform a meticulous work and with great accuracy. Its use is ideal for hospitals, measured studies, laboratories, aesthetic clinics, etc.

It generates a light without shadows.

Its internal spring balanced arms allows different positions.

Switch on the head.

Round head with convex lens, protected by an hinged cover to prevent the lens to be damaged from dust and scratched.

It is equipped with table clamp to fix it on a table.

Different supports, such as wall clamps, wall extension arm and trolley stand are available upon request

Technical Details:

Light source 80 LED HF 8W