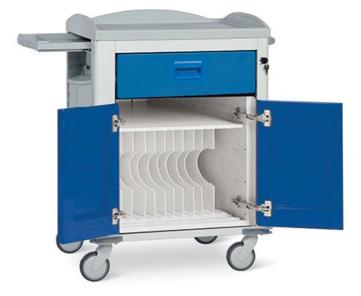

# WORKTOP

Moulded technopolymer worktop with raised edges on three sides.

#### DRAWER UNIT

1 drawers, ext. height 140 mm, made of made of moulded technopolymer running on soft closing telescopic slides allowing its complete extraction. It is provided with ergonomic built-in handles and label holders.

1 compartment closed by 2 hinged doors opening 180° made of moulded technopolymer with ergonomic and anti-trauma handle. It is provided with 15 adjustable plastic dividers. Centralized key lock.

RIGHT SIDE Ergonomic and anti-trauma aluminium push handle with plastic end caps.