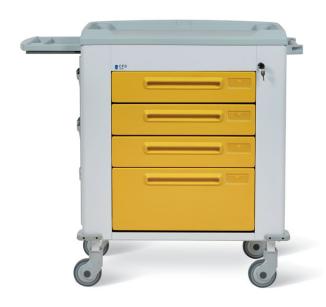

# TORNADO LARGE ISO PLUS - PROC.TROLLEY 3/140-1/280 COD. 7010/s12

#### DRAWER UNIT

Removable and interchangeable drawers made of moulded technopolymer running on telescopic slides allowing their complete extraction. They are provided with ergonomic built-in handles and label holders. Centralized key lock.

# Drawer configuration:

- 3 drawers, ISO dimensions 600x400x140h mm
- 1 drawer, ISO dimensions 600x400x280 h mm;