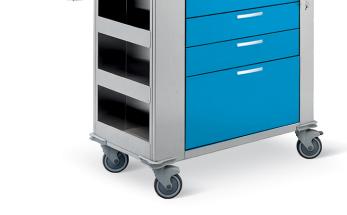

## BODY

Structure made of AISI 304 stainless steel, thickness 10/10, that can be washed and disinfected.

#### DRAWER UNIT

Removable drawers made of AISI 304 stainless steel with with powder-coated stainless steel fronts. They run on telescopic slides allowing their complete extraction and are provided with ergonomic and anti-trauma aluminium handles and stopper.

Centralized key lock.

Standard drawer configuration:

3 drawers ext. height 150 mm;

1 drawer ext. height 300 mm.

# LEFT SIDE

Technopolymer pull-out worktop, provided with stopper. 3 built-in AISI 304 stainless steel storage compartments with rail.

RIGHT SIDE Ergonomic and anti-trauma push handle.

### BASE

4 PVC non-marking corner bumpers. 4 thermoformed swivel castors, Ø 150 mm, mounted on bearings; 2 are lockable.

Dim.1180x540x1050 h mm

Position 1

Rev. 00 del 03/02/2021

TECHNICAL SHEETS - - NR. /